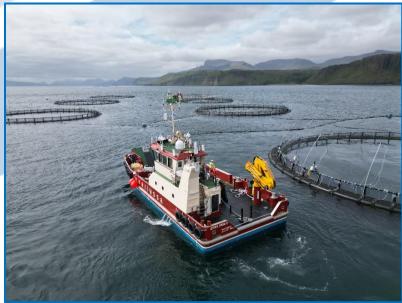

## **Arthur Douglas**

## 21m Semi-Hybrid Fish Farm Service Vessel - MCA Cat 2 – 60 miles offshore

- 37 kWh battery pack 24 hours power for living quarters so no generator required overnight or on weather days to reduce noise, fuel and carbon footprint
- general site service duties
- custom designed deck layout for mooring work
- capacity for 2 x ISO
- bollard pull approx. 8 ton
- deck cargo 90 ton; capacity for 2 x 20 ft containers and 1 x 10 ft container
- fuel and water transfer