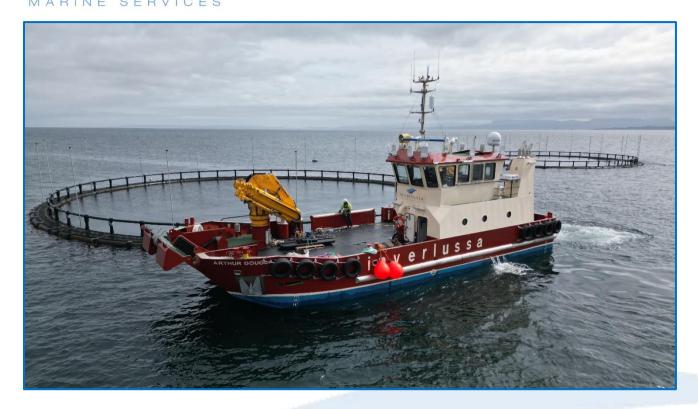

## **Arthur Douglas**

## 21m Semi-Hybrid Fish Farm Service Vessel - MCA Cat 2 – 60 miles offshore

- 37 kWh battery pack 24 hours power for living quarters so no generator required overnight or on weather days to reduce noise, fuel and carbon footprint
- general site service duties
- custom designed deck layout for mooring work
- capacity for 2 x ISO
- bollard pull approx. 8 ton
- deck cargo 90 ton; capacity for 2 x 20 ft containers and 1 x 10 ft container
- fuel and water transfer

## **Arthur Douglas**

| General:                              | Type of vessel<br>Class<br>Yard<br>Year of build                                                                                                         | 21m Fish Farm Service Vessel<br>MCA Cat 2 – 60 miles offshore<br>Nauplius Shipyard<br>Delivery May 2024                                                                                       |
|---------------------------------------|----------------------------------------------------------------------------------------------------------------------------------------------------------|-----------------------------------------------------------------------------------------------------------------------------------------------------------------------------------------------|
| Dimensions:                           | LOA<br>Beam<br>Depth<br>Draft (approx)                                                                                                                   | 21 m<br>8.35 m<br>2.5 m<br>1.8 – 2.3 m                                                                                                                                                        |
| Tank Capacities:                      | Fuel<br>Fresh water<br>Transfer pumps<br>Ballast                                                                                                         | 14 m <sup>3</sup><br>12 m <sup>3</sup><br>6 m <sup>3</sup> /hr<br>40 m <sup>3</sup>                                                                                                           |
| Performance:                          | Speed<br>Bollard pull                                                                                                                                    | 8 kts (11 kts max)<br>8 ton (tbc)                                                                                                                                                             |
| Propulsion System /<br>Aux Equipment: | Main engines Total power Propellers  Generator sets Battery pack                                                                                         | 2 x Doosan 4L126TI 900 hp Twin screw, fixed pitch props with high lift rudders 1 x 120 kW (240-415V 3ph) and 1 x 20 kW 37 kWh capacity                                                        |
| Deck Layout                           | Deck crane fwd Deck crane aft Main winch Tugger winch Anchor windlass Capstan winch Deck area/dimensions Dry hold Deck cargo Container capacity Bow door | 72 ton/m; max outreach 19 m with remote 30 ton/m; max outreach 16 m 15 ton 4 ton 2 ton 3 x 5 ton 136 m²; 19 m x 8.3 m 30 m³ 90 ton 2 x 20 ft & 1 x 10 ft container Hydraulic bow loading ramp |
| Accommodation:                        | 4 persons 1 x 2 berth cabins 2 x 1 berth cabin Changing/drying area wi Separate galley / mess ro                                                         |                                                                                                                                                                                               |